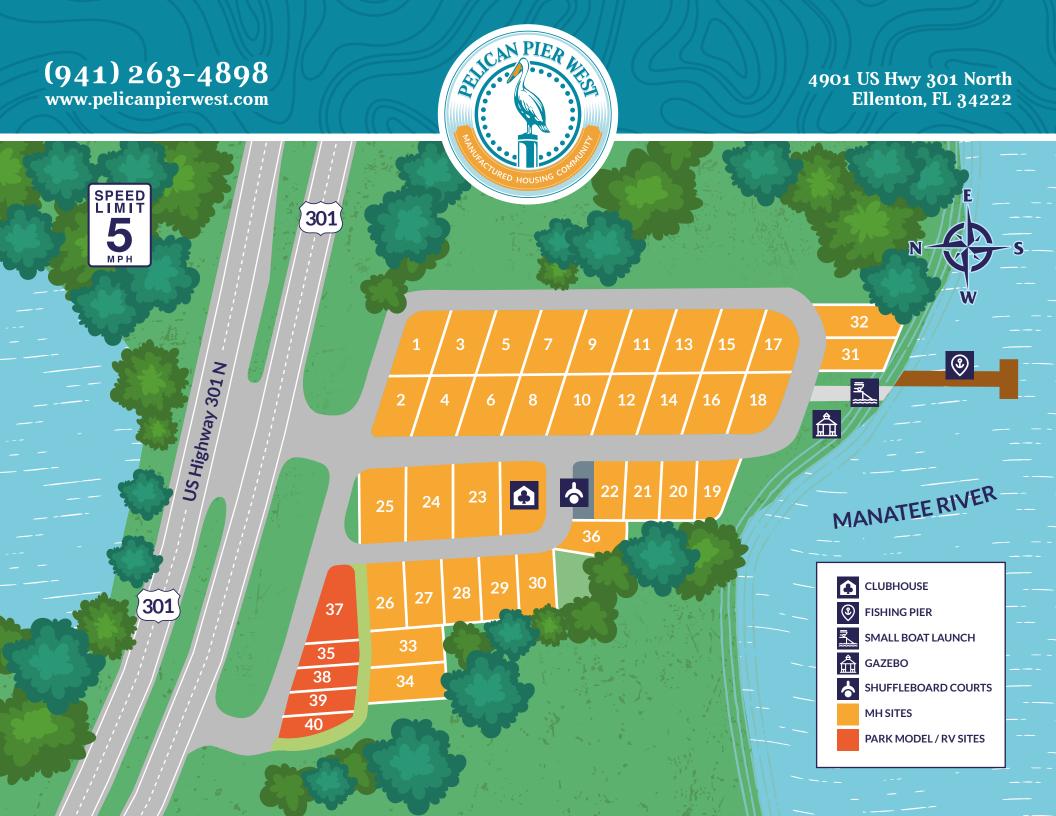

## 4901 US Hwy 301 North Ellenton, FL 34222

# Turn Your Florida Dreams Into a Lifestyle!

If you've dreamed of living near a tranquil, Florida waterway, you'll surely enjoy our direct access to the gorgeous Manatee River. Resident fishers and boaters make full use of our on-property pier and boat storage. Our community kitchen is often used for cooking up the catch of the day while making memories with the locals!

- Community clubhouse
- Kitchen and library
- Riverside property
- Fishing pier
- Small boat launch
- Gazebo